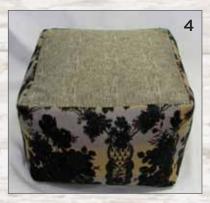

## EUROPEAN MARKET COLLECTION

- 4. Italian weave fine squares top & bottom with coordinating textile.
  OT6511 20x14"h
- F. Pillow 18" zippered with feather/down insert.
- 5. Inside out construction made with heavy weave brushed textile in putty. OT6512 20x14"h
- 6. Vintage heavy weave Italian wool top and bottom with ribbed swirl Italian stripe around the sides.