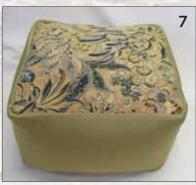

  OT6513 20x14"h
  - G1. Pillow #PD6503 18x12" zippered, feather/down insert.
  - G2. Pillow PD6504 18", zippered, feather/down insert.
- 7. Vintage faded Italian jacquard on top with delicate quilted pattern.
  OT6514 20x14"h
- H. Pillow PD6502 20x11" zippered, feather/down insert.
- 8. Vintage detailed French woven cut velvet border around the sides with circles cut velvet on one side and coordinating Italian faded jacquard on the other (see above)