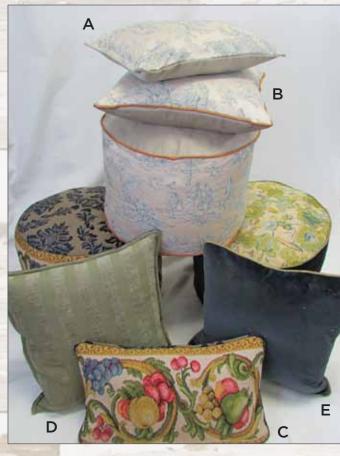

## RUR OPEAN MARIAN COLLECTION

OTTOMANS & TOSS PILLOWS VINTAGE RECONSTRUCTION

1. French satin toile with jaquard silk hand woven welt trim and putty brushed solid top and bottom. OT6516 19x14"h

A. Coordinating pillow PD6510 18x12" down/feather insert

B. Coordinating pillow PD6511 18" down/feather insert

2. Heavy weave Italian wool in fruit swirl with Italian navy jacquard on top and stripe cut velvet on bottom. OT6517 19x14"h

C. Coordinating pillow PD6507 20x12" down/ feather insert

D. Coordinating pillow PD6508 18" down/feather insert

This collection is made from vintage French, Italian, and Belgian heavy weave fabrics found in small textile villages on our travels to find the best mills in Europe. The quantities were too small for mass production but we loved these unique weaves so much we had to bring them back. This collection is the result of our fabulous finds.

3. Faded Italian heavy weave with luxurious slate blue velvet and jacquard olive silk hand made welt cord trim OT6517 19x14"h

E. Coordinating pillow PD6509 18" down/ feather insert

Ottomans are zippered and heavy filled.