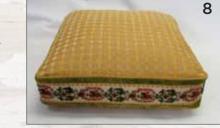

  OT6513 20x14"h
  - G1. Pillow #PD6503 18x12" zippered, feather/down insert.
  - G2. Pillow PD6504 18", zippered, feather/down insert.
- 7. Vintage faded Italian jacquard on top with delicate quilted pattern.
  OT6514 20x14"h
- H. Pillow PD6502 20x11" zippered, feather/down insert.
- 8. Vintage detailed French woven cut velvet border around the sides with circles cut velvet on one side and coordinating Italian faded jacquard on the other (see above)

## OT6515 23x7"h

I. Pillow PD6501 18" zippered, feather/down insert

Ottomans are zippered and heavy filled.

1-800-826-7662 www.coronadecor.com