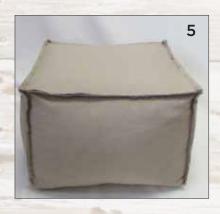

## EUROPEAN MARKET COLLECTION

- 4. Italian weave fine squares top & bottom with coordinating textile.
  OT6511 20x14"h
- F. Pillow 18" zippered with feather/down insert.
- 5. Inside out construction made with heavy weave brushed textile in putty. OT6512 20x14"h
- 6. Vintage heavy weave Italian wool top and bottom with ribbed swirl Italian stripe around the sides.

  OT6513 20x14"h
  - G1. Pillow #PD6503 18x12" zippered, feather/down insert.
  - G2. Pillow PD6504 18", zippered, feather/down insert.
- 7. Vintage faded Italian jacquard on top with delicate quilted pattern.
  OT6514 20x14"h
- H. Pillow PD6502 20x11" zippered, feather/down insert.
- 8. Vintage detailed French woven cut velvet border around the sides with circles cut velvet on one side and coordinating Italian faded jacquard on the other (see above)