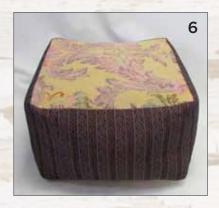

  OT6513 20x14"h
  - G1. Pillow #PD6503 18x12" zippered, feather/down insert.
  - G2. Pillow PD6504 18", zippered, feather/down insert.
- 7. Vintage faded Italian jacquard on top with delicate quilted pattern.
  OT6514 20x14"h
- H. Pillow PD6502 20x11" zippered, feather/down insert.
- 8. Vintage detailed French woven cut velvet border around the sides with circles cut velvet on one side and coordinating Italian faded jacquard on the other (see above)