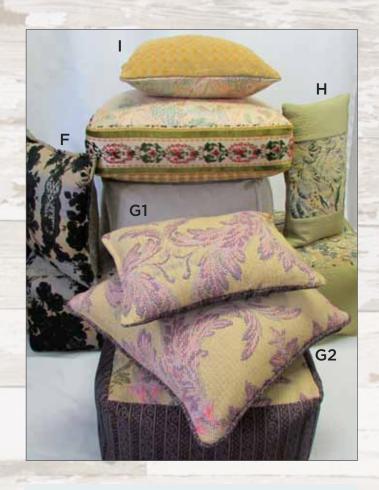

## EUROPEAN MARKET COLLECTION

- 4. Italian weave fine squares top & bottom with coordinating textile.
  OT6511 20x14"h
- F. Pillow 18" zippered with feather/down insert.
- 5. Inside out construction made with heavy weave brushed textile in putty. OT6512 20x14"h
- 6. Vintage heavy weave Italian wool top and bottom with ribbed swirl Italian stripe around the sides.

  OT6513 20x14"h
  - G1. Pillow #PD6503 18x12" zippered, feather/down insert.
  - G2. Pillow PD6504 18", zippered, feather/down insert.
- 7. Vintage faded Italian jacquard on top with delicate quilted pattern.
  OT6514 20x14"h
- H. Pillow PD6502 20x11" zippered, feather/down insert.
- 8. Vintage detailed French woven cut velvet border around the sides with circles cut velvet on one side and coordinating Italian faded jacquard on the other (see above)

## OT6515 23x7"h

I. Pillow PD6501 18" zippered, feather/down insert

Ottomans are zippered and heavy filled.

1-800-826-7662 www.coronadecor.com