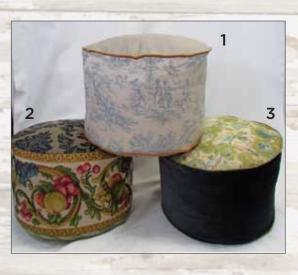

## RUR OPEAN MARIAN COLLECTION

OTTOMANS & TOSS PILLOWS VINTAGE RECONSTRUCTION

1. French satin toile with jaquard silk hand woven welt trim and putty brushed solid top and bottom. OT6516 19x14"h

A. Coordinating pillow PD6510 18x12" down/feather insert

B. Coordinating pillow PD6511 18" down/feather insert

2. Heavy weave Italian wool in fruit swirl with Italian navy jacquard on top and stripe cut velvet on bottom. OT6517 19x14"h

C. Coordinating pillow PD6507 20x12" down/ feather insert

D. Coordinating pillow PD6508 18" down/feather insert

This collection is made from vintage French, Italian, and Belgian heavy weave fabrics found in small textile villages on our travels to find the best mills in Europe. The quantities were too small for mass production but we loved these unique weaves so much we had to bring them back. This collection is the result of our fabulous finds.

3. Faded Italian heavy weave with luxurious slate blue velvet and jacquard olive silk hand made welt cord trim OT6517 19x14"h

E. Coordinating pillow PD6509 18" down/ feather insert

Ottomans are zippered and heavy filled.